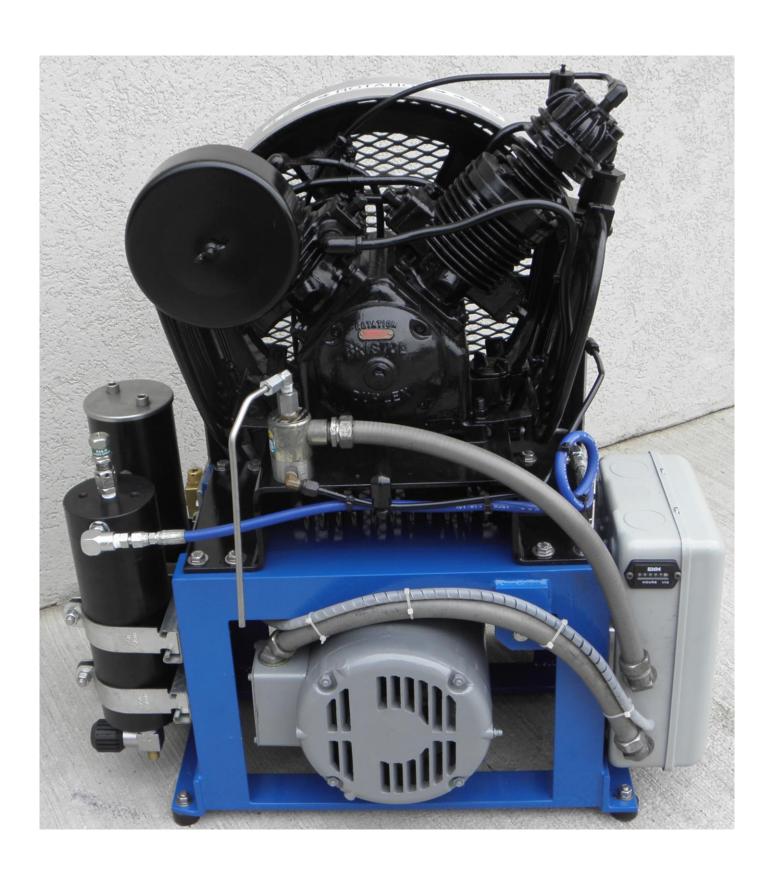

## **Stark V-5 Breathing Air Compressor**

## **Specifications**

- Air Flow 5 CFM (142 LPM) @ 6,000 PSI (413 BAR)
- Motor 5 HP, 220 or 440 volt 3 phase motor, 14/7 Amps
- Single phase motor & controls Add \$775 (28 Amps)
- Motor controls & overload protection
- APA-10 Purification system (Trap & short chamber)
- Purifier and motor controls can be remotely mounted
- Low oil level shutdown switch
- High air pressure shutdown switch
- Manual final trap drain
- Automatic inter-stage drain valve
- Dimensions 17" x 20" x 28" High
- Compressor weight 275 pounds

We have had this compressor up to 8,000 PSI. It is a very durable and long lasting machine

713-592-0377

www.starkindustries.com

Fax 592-8055