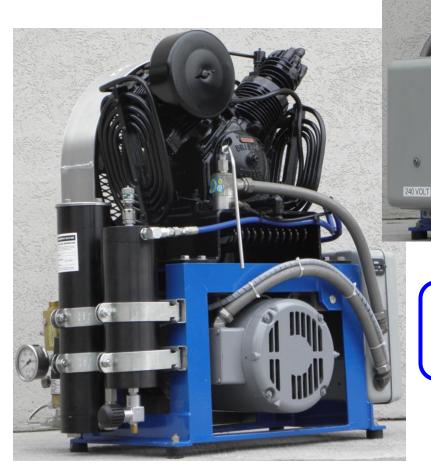

## **Stark V-5 Breathing Air Compressor**

## **Specifications**

- Air Flow 5 CFM (142 LPM) @ 6,000 PSI (413 BAR)
- Motor 5 HP, 220 or 440 volt 3 phase motor, 14/7 Amps
- Single phase motor & controls Add \$775 (28 Amps)
- Motor controls & overload protection
- APA-10 Purification system (Trap & short chamber)
- Purifier and motor controls can be remotely mounted
- Low oil level shutdown switch
- High air pressure shutdown switch
- Manual final trap drain
- Automatic inter-stage drain valve
- Dimensions 17" x 20" x 28" High
- Compressor weight 275 pounds

We have had this compressor up to 8,000 PSI. It is a very durable and long lasting machine

713-592-0377

www.starkindustries.com

Fax 592-8055